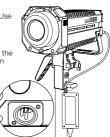

#### (1) Mount the power adapter

Do not suspend the power adapter in the air. Use wire rings to hang it on the lamp stand.