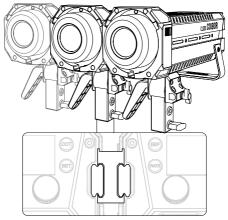

2. Click the group for lighting control.

\* Equipped with a NATO extension bar and an NQD quick-release device, the lights can be spliced together, and up to three lights can be spliced.