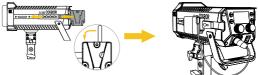

## 1. Removal of lamp cap protection cover

Hold the COB cover with the Bowens Mount tenon and rotate it as the direction of the arrow.

\* Note: Be sure to remove COB protective cover and COB protective film before use.