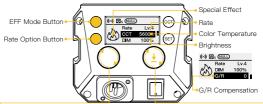

#### 3. EFF Mode (Short press EFF Mode Button to enter)

#### Light Effect Mode (EFF) Button

Press to switch light effect: Fire → CCT Chase → Pulsing → Pulsing → TV → Explosion → Faulty Bulb → Welding → Strobe → Lightning → S.O.S

| EFF | &<br>Fire                                                                                                                                                                                                                                                                                                                                                                                                                                                                                                                                                                                                                                                                                                                                                                                                                                                                                                                                                                                                                                                                                                                                                                                                                                                                                                                                                                                                                                                                                                                                                                                                                                                                                                                                                                                                                                                                                                                                                                                                                                                                                                                      | RATE: Lv.1 – Lv.5<br>DIM: 0%-100%<br>CCT: 2700K-6500K<br>G/R: Green 10-1 – 0 – Red 1~10 |  |  |
|-----|--------------------------------------------------------------------------------------------------------------------------------------------------------------------------------------------------------------------------------------------------------------------------------------------------------------------------------------------------------------------------------------------------------------------------------------------------------------------------------------------------------------------------------------------------------------------------------------------------------------------------------------------------------------------------------------------------------------------------------------------------------------------------------------------------------------------------------------------------------------------------------------------------------------------------------------------------------------------------------------------------------------------------------------------------------------------------------------------------------------------------------------------------------------------------------------------------------------------------------------------------------------------------------------------------------------------------------------------------------------------------------------------------------------------------------------------------------------------------------------------------------------------------------------------------------------------------------------------------------------------------------------------------------------------------------------------------------------------------------------------------------------------------------------------------------------------------------------------------------------------------------------------------------------------------------------------------------------------------------------------------------------------------------------------------------------------------------------------------------------------------------|-----------------------------------------------------------------------------------------|--|--|
|     | CCT Chase                                                                                                                                                                                                                                                                                                                                                                                                                                                                                                                                                                                                                                                                                                                                                                                                                                                                                                                                                                                                                                                                                                                                                                                                                                                                                                                                                                                                                                                                                                                                                                                                                                                                                                                                                                                                                                                                                                                                                                                                                                                                                                                      | RATE: Lv.1 - Lv.5<br>DIM: 0%-100%<br>CCT: LOCK<br>G/R: Green 10~1 - 0 - Red 1~10        |  |  |
|     | (Q)<br>Pulsing                                                                                                                                                                                                                                                                                                                                                                                                                                                                                                                                                                                                                                                                                                                                                                                                                                                                                                                                                                                                                                                                                                                                                                                                                                                                                                                                                                                                                                                                                                                                                                                                                                                                                                                                                                                                                                                                                                                                                                                                                                                                                                                 | RATE: Lv.1 - Lv.5<br>DIM: 0%-100%<br>CCT: 2700K-6500K<br>G/R: Green 10~1 - 0 - Red 1~10 |  |  |
|     | TV                                                                                                                                                                                                                                                                                                                                                                                                                                                                                                                                                                                                                                                                                                                                                                                                                                                                                                                                                                                                                                                                                                                                                                                                                                                                                                                                                                                                                                                                                                                                                                                                                                                                                                                                                                                                                                                                                                                                                                                                                                                                                                                             | RATE: Lv.1 - Lv.5<br>DIM: 0%-100%<br>CCT: LOCK<br>G/R: Green 10~1 - 0 - Red 1~10        |  |  |
|     | RATE: Lv.1 – Lv.5<br>DIM: 0%–100%<br>CCT: 2700K–6500K<br>G/R: Green 10-1 – 0 – Red 1~10                                                                                                                                                                                                                                                                                                                                                                                                                                                                                                                                                                                                                                                                                                                                                                                                                                                                                                                                                                                                                                                                                                                                                                                                                                                                                                                                                                                                                                                                                                                                                                                                                                                                                                                                                                                                                                                                                                                                                                                                                                        |                                                                                         |  |  |
|     | Faulty Bulb                                                                                                                                                                                                                                                                                                                                                                                                                                                                                                                                                                                                                                                                                                                                                                                                                                                                                                                                                                                                                                                                                                                                                                                                                                                                                                                                                                                                                                                                                                                                                                                                                                                                                                                                                                                                                                                                                                                                                                                                                                                                                                                    | RATE: Lv.1 - Lv.5<br>DIM: 0%-100%<br>CCT: 2700K-6500K<br>G/R: Green 10~1 - 0 - Red 1~10 |  |  |
|     | Welding                                                                                                                                                                                                                                                                                                                                                                                                                                                                                                                                                                                                                                                                                                                                                                                                                                                                                                                                                                                                                                                                                                                                                                                                                                                                                                                                                                                                                                                                                                                                                                                                                                                                                                                                                                                                                                                                                                                                                                                                                                                                                                                        | RATE: Lv.1 – Lv.5<br>DIM: 0%-100%<br>CCT: 2700K-6500K<br>G/R: Green 10~1 – 0 – Red 1~10 |  |  |
|     | G<br>Strobe                                                                                                                                                                                                                                                                                                                                                                                                                                                                                                                                                                                                                                                                                                                                                                                                                                                                                                                                                                                                                                                                                                                                                                                                                                                                                                                                                                                                                                                                                                                                                                                                                                                                                                                                                                                                                                                                                                                                                                                                                                                                                                                    | RATE: Lv.1 – Lv.5<br>DIM: 0%-100%<br>CCT: 2700K-6500K<br>G/R: Green 10-1 – 0 – Red 1~10 |  |  |
|     | General Contract Cont | RATE: Lv.1 – Lv.5<br>DIM: 0%-100%<br>CCT: 2700K-6500K<br>G/R: Green 10~1 – 0 – Red 1~10 |  |  |
|     | <b>505</b><br>S.O.S                                                                                                                                                                                                                                                                                                                                                                                                                                                                                                                                                                                                                                                                                                                                                                                                                                                                                                                                                                                                                                                                                                                                                                                                                                                                                                                                                                                                                                                                                                                                                                                                                                                                                                                                                                                                                                                                                                                                                                                                                                                                                                            | RATE: LOCK<br>DIM: 0%-100%<br>CCT: 2700K-6500K<br>G/R: Green 10-1 - 0 - Red 1~10        |  |  |