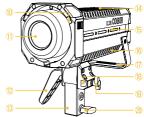

# Product Instructions

- 1 LED Display Screen
- 2 EFF Mode Button
- ③ EFF Rate Option Button
- ④ CCT Mode Button
- ⑤ Settings Button
- 6 Option Adjustment Knob
- Parameter Adjustment Knob/ Parameter Preset
- Parameter Preset
- (8) DC 48V Power Port
- 9 Power Button
- 1 Bowens Mount

- 1 COB Lamp Beads
- ② Lamp Angle Adjustment Locking Grip
- ③ Bracket
- (4) Air Outlet
- 15 NATO Slideway
- 16 Air Inlet
- 1 Lamp Grip
- 18 Soft Light Cover Hole
- (9) Soft Light Cover Hole Screws
- 2 Bracket Screw