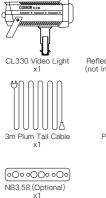

# Package List

Reflector (Bowens Mount) x1 (not included in CL330M Lite)

Power Adapter (with Wire Lanyard) x1

Carrying Bag x1 (not included in CL330 Lite)

Warranty Card x1

\* Power adapters may vary according to sales region.