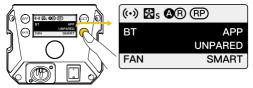

## 1. Status Icon Description

| 1 APP Conr  | nection Status Icon                                                                                                                                                                                 |  |  |  |  |
|-------------|-----------------------------------------------------------------------------------------------------------------------------------------------------------------------------------------------------|--|--|--|--|
| • •• (••)   | After selecting wireless connection in Settings menu, the<br>icon will be displayed dynamically.                                                                                                    |  |  |  |  |
| (·•))       | The icon is always on to indicate successful pairing with<br>mobile APP.<br>The icon disappears to indicate mobile APP pairing failure, or<br>the product is unpaired.                              |  |  |  |  |
| ② Fan Statu | s Icon                                                                                                                                                                                              |  |  |  |  |
| ₿s          | Smart Mode. The product will adjust the fan speed according<br>to the internal detected temperature to ensure that it is in<br>optimal working condition.                                           |  |  |  |  |
| ₿a          | Quiet Mode. The fan keeps running at low speed for minimum<br>noise, and overheating protection will be activated if the<br>product temperature is higher than the alarm value.                     |  |  |  |  |
| P           | Performance Mode. Fan runs at the highest speed to ensure heat dissipation.                                                                                                                         |  |  |  |  |
| 3 Group Sta | atus Icon                                                                                                                                                                                           |  |  |  |  |
| NULL        | None grouping status. The product defaults to the factory status, and will not be affected by other groups.                                                                                         |  |  |  |  |
|             | A stands for Group A. There are fifteen groups (A~O). T stands for Tx.                                                                                                                              |  |  |  |  |
| ØR          | A stands for Group A. There are fifteen groups (A~O). R stands for Rx.                                                                                                                              |  |  |  |  |
|             | A stands for Group A. There are fifteen groups (A~O). TR stands for TxRx.                                                                                                                           |  |  |  |  |
| ④ Product 0 | Dverheated Alarm Icon                                                                                                                                                                               |  |  |  |  |
| [£!]        | If the icon flashes, it means that the internal temperature of the<br>product is too high, and cooling measures need to be taken. If<br>the icon disappears, it means that the operation is normal. |  |  |  |  |

|                                                             | Settings                      | Options                                                                                                                                                                                                                                                                                                                                                                          |
|-------------------------------------------------------------|-------------------------------|----------------------------------------------------------------------------------------------------------------------------------------------------------------------------------------------------------------------------------------------------------------------------------------------------------------------------------------------------------------------------------|
| (••) 🗟 🚱 (P)<br>BT AP                                       | Wireless<br>Connection        | APP/Remote Control<br>Long press the setting button for<br>pairing (One mode for each time)                                                                                                                                                                                                                                                                                      |
| BT APP<br>PARED<br>FAN SMART                                | Fan Mode                      | SMART/ QUIET/ PERFORMANEC<br>SMART: The product will detect<br>the current internal temperature to<br>adjust the fan speed by itself.<br>QUIET: The fan will run at low<br>speed. If the product temperature<br>reaches the alarm value, it will<br>start the power-off protection<br>mechanism.<br>PERFORMANEC: Fan runs at<br>the highest speed to ensure heat<br>dissipation. |
|                                                             | Group                         | NULL/ A~O (NULL by default)                                                                                                                                                                                                                                                                                                                                                      |
| COMM RX                                                     | Communication                 | TX/ RX/ TXRX (TX by default)                                                                                                                                                                                                                                                                                                                                                     |
|                                                             | Curve                         | LINEAR, L.CURVE, E.CURVE,<br>S.CURVE.                                                                                                                                                                                                                                                                                                                                            |
| (•) 🔀 🕸 🖗                                                   | Response                      | SHARP/ SMOOTH<br>(SMOOTH by default)                                                                                                                                                                                                                                                                                                                                             |
| RESP. SHARP                                                 | Initial brightness<br>setting | Default、0%、25%、75%、100%                                                                                                                                                                                                                                                                                                                                                          |
| LANG. EN                                                    | Language                      | EN/ CN                                                                                                                                                                                                                                                                                                                                                                           |
| (↔) 🕃 () (⊕) (⊕) (↔) (⊕) (⊕) (⊕) (⊕) (⊕) (⊕) (⊕) (⊕) (⊕) (⊕ | Product INFO.                 | Short press the setting botton to<br>enter the production information<br>interface. Press the setting botton<br>again to go back to settings menu.<br>(1) Hardware Version<br>(2) Firmware Version<br>(3) Protocol Version<br>(4) MAC Address                                                                                                                                    |