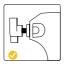

#### (2) Power with power adapter

Connect the power adapter, align the pin with the DC power interface of the lamp body, and then power through the cable after stable.