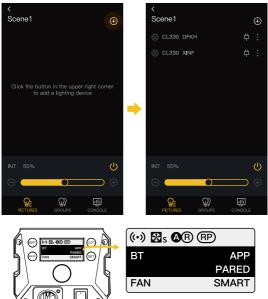

## CL330 Pairing:

 Press the settings button and enter the pairing mode. Short press the settings button to choose "APP", then long press the settings button for 3 seconds for pairing.

 Open the APP and click the " + " on the upper right, then click the scene one and click the + on the upper right. Showing CL330 means successfully pairing.

3. Click the CL330 for control.

CL330 Group Control:

 After successfully pairing the CL330, click the group then click the" + " on the top right. Choose the light for grouping and click the confirm bottom. Showing Group One means successfully grouping.