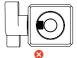

## 1. Removal of lamp cap protection cover

Hold the COB cover with the Bowens Mount tenon and rotate it as the direction of the arrow.

\* Note: Be sure to remove COB protective cover and COB protective film before use.