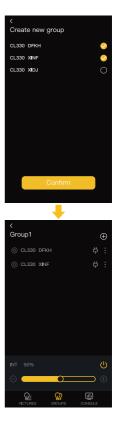

## CL330 Pairing:

 Press the settings button and enter the pairing mode. Short press the settings button to choose "APP", then long press the settings button for 3 seconds for pairing.

 Open the APP and click the " + " on the upper right, then click the scene one and click the + on the upper right. Showing CL330 means successfully pairing.

3. Click the CL330 for control.

CL330 Group Control:

 After successfully pairing the CL330, click the group then click the" + " on the top right. Choose the light for grouping and click the confirm bottom. Showing Group One means successfully grouping.

2. Click the group for lighting control.

\* Equipped with a NATO extension bar and an NQD quick-release device, the lights can be spliced together, and up to three lights can be spliced.