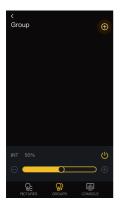

## 1. Status Icon Description

| 1 APP Conr  | nection Status Icon                                                                                                                                                                                 |  |  |  |  |
|-------------|-----------------------------------------------------------------------------------------------------------------------------------------------------------------------------------------------------|--|--|--|--|
| • •• (••)   | After selecting wireless connection in Settings menu, the<br>icon will be displayed dynamically.                                                                                                    |  |  |  |  |
| (·•))       | The icon is always on to indicate successful pairing with<br>mobile APP.<br>The icon disappears to indicate mobile APP pairing failure, or<br>the product is unpaired.                              |  |  |  |  |
| ② Fan Statu | s Icon                                                                                                                                                                                              |  |  |  |  |
| ₿s          | Smart Mode. The product will adjust the fan speed according<br>to the internal detected temperature to ensure that it is in<br>optimal working condition.                                           |  |  |  |  |
| ₿a          | Quiet Mode. The fan keeps running at low speed for minimum<br>noise, and overheating protection will be activated if the<br>product temperature is higher than the alarm value.                     |  |  |  |  |
| P           | Performance Mode. Fan runs at the highest speed to ensure heat dissipation.                                                                                                                         |  |  |  |  |
| 3 Group Sta | atus Icon                                                                                                                                                                                           |  |  |  |  |
| NULL        | None grouping status. The product defaults to the factory status, and will not be affected by other groups.                                                                                         |  |  |  |  |
|             | A stands for Group A. There are fifteen groups (A~O). T stands for Tx.                                                                                                                              |  |  |  |  |
| ØR          | A stands for Group A. There are fifteen groups (A~O). R stands for Rx.                                                                                                                              |  |  |  |  |
|             | A stands for Group A. There are fifteen groups (A~O). TR stands for TxRx.                                                                                                                           |  |  |  |  |
| ④ Product 0 | Dverheated Alarm Icon                                                                                                                                                                               |  |  |  |  |
| [£!]        | If the icon flashes, it means that the internal temperature of the<br>product is too high, and cooling measures need to be taken. If<br>the icon disappears, it means that the operation is normal. |  |  |  |  |

|                                                             | Settings                      | Options                                                                                                                                                                                                                                                                                                                                                                          |
|-------------------------------------------------------------|-------------------------------|----------------------------------------------------------------------------------------------------------------------------------------------------------------------------------------------------------------------------------------------------------------------------------------------------------------------------------------------------------------------------------|
| (••) 🗟 🚱 (P)<br>BT AP                                       | Wireless<br>Connection        | APP/Remote Control<br>Long press the setting button for<br>pairing (One mode for each time)                                                                                                                                                                                                                                                                                      |
| BT APP<br>PARED<br>FAN SMART                                | Fan Mode                      | SMART/ QUIET/ PERFORMANEC<br>SMART: The product will detect<br>the current internal temperature to<br>adjust the fan speed by itself.<br>QUIET: The fan will run at low<br>speed. If the product temperature<br>reaches the alarm value, it will<br>start the power-off protection<br>mechanism.<br>PERFORMANEC: Fan runs at<br>the highest speed to ensure heat<br>dissipation. |
|                                                             | Group                         | NULL/ A~O (NULL by default)                                                                                                                                                                                                                                                                                                                                                      |
| COMM RX                                                     | Communication                 | TX/ RX/ TXRX (TX by default)                                                                                                                                                                                                                                                                                                                                                     |
|                                                             | Curve                         | LINEAR, L.CURVE, E.CURVE,<br>S.CURVE.                                                                                                                                                                                                                                                                                                                                            |
| (•) 🔀 🕸 🖗                                                   | Response                      | SHARP/ SMOOTH<br>(SMOOTH by default)                                                                                                                                                                                                                                                                                                                                             |
| RESP. SHARP                                                 | Initial brightness<br>setting | Default、0%、25%、75%、100%                                                                                                                                                                                                                                                                                                                                                          |
| LANG. EN                                                    | Language                      | EN/ CN                                                                                                                                                                                                                                                                                                                                                                           |
| (↔) 🕃 () (⊕) (⊕) (↔) (⊕) (⊕) (⊕) (⊕) (⊕) (⊕) (⊕) (⊕) (⊕) (⊕ | Product INFO.                 | Short press the setting botton to<br>enter the production information<br>interface. Press the setting botton<br>again to go back to settings menu.<br>(1) Hardware Version<br>(2) Firmware Version<br>(3) Protocol Version<br>(4) MAC Address                                                                                                                                    |