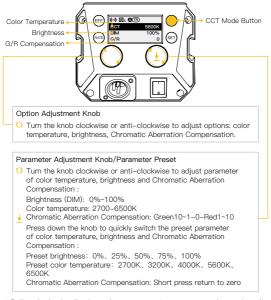

# Product Instructions

- 1 LED Display Screen
- 2 EFF Mode Button
- ③ EFF Rate Option Button
- ④ CCT Mode Button
- ⑤ Settings Button
- 6 Option Adjustment Knob
- Parameter Adjustment Knob/ Parameter Preset
- Parameter Preset
- (8) DC 48V Power Port
- 9 Power Button
- 1 Bowens Mount

## 2. CCT Mode (Short press CCT Mode Button to enter)

Rolling the knob will enlarge the current setting parameter value, and it will automatically return to the main screen after 1.5 seconds of no operation.

#### Option Adjustment Knob

Turn the knob clockwise or anti-clockwise to adjust options: color temperature, brightness, Chromatic Aberration Compensation.Knob left and right in the same direction can be rotated option

#### Parameter Adjustment Knob/Parameter Preset

O Turn the knob clockwise or anti-clockwise to adjust parameter of color temperature, brightness and Chromatic Aberration Compensation :

Brightness (DIM): 0%~100%

Color temperature: 2700-6500K

Chromatic Aberration Compensation: Green10~1–0–Red1~10

Press down the knob to quickly switch the preset parameter of color temperature, brightness and Chromatic Aberration Compensation :

Preset brightness: 0%, 25%, 50%, 75%, 100% Preset color temperature: 2700K, 3200K, 4000K, 5600K, 6500K

Chromatic Aberration Compensation: Short press return to zero