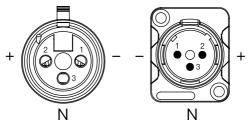

# **Power Connection**

 You must use the power adapter that comes with the product rather than other adapters to avoid damaging the lamp. The positive and negative connections of the power adapter interface( DC OUT) and the lamp power interface (DCIN) are shown below: