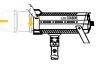

# Product Instructions

- 1 LED Display Screen
- 2 EFF Mode Button
- ③ EFF Rate Option Button
- ④ CCT Mode Button
- ⑤ Settings Button
- 6 Option Adjustment Knob
- Parameter Adjustment Knob/ Parameter Preset
- Parameter Preset
- (8) DC 48V Power Port
- 9 Power Button
- 1 Bowens Mount

- 1 COB Lamp Beads
- ② Lamp Angle Adjustment Locking Grip
- ③ Bracket
- (4) Air Outlet
- 15 NATO Slideway
- 16 Air Inlet
- 1 Lamp Grip
- 18 Soft Light Cover Hole
- (9) Soft Light Cover Hole Screws
- 2 Bracket Screw