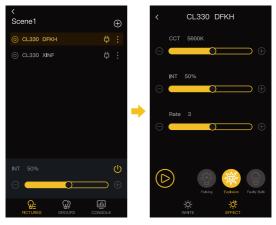

3. Click the CL330 for control.

CL330 Group Control:

 After successfully pairing the CL330, click the group then click the" + " on the top right. Choose the light for grouping and click the confirm bottom. Showing Group One means successfully grouping.

2. Click the group for lighting control.

\* Equipped with a NATO extension bar and an NQD quick-release device, the lights can be spliced together, and up to three lights can be spliced.